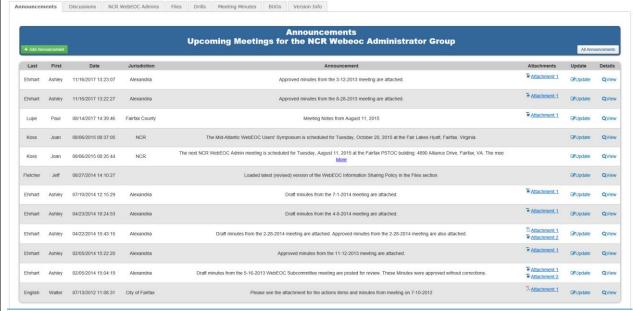

**Views:** This board provides a list view with all eight lists that are accessible through the tabs at the top of the board.

**List View** – This board shows the recent announcements, with the tabs to switch to a different section. This information is for NCR WebEOC Administrators only.

### **Default Features:**

- Record editing through the respective Update links
- Record creation with the respective Add buttons
- Tabs to navigate among the different lists.

**Variation:** The NCR NIMS Officers have a version of the board with only five sections. The Drill and Meeting Minutes sections are not included. The NCR NIMS Officers version has a tab for identifying scheduled Monthly Meetings.

Announcements:

Announcement:

Attachment 1:
Attachment 2:
Attachment 3:
Fost to Front Page
Send Email to NCR WebECC Users Group