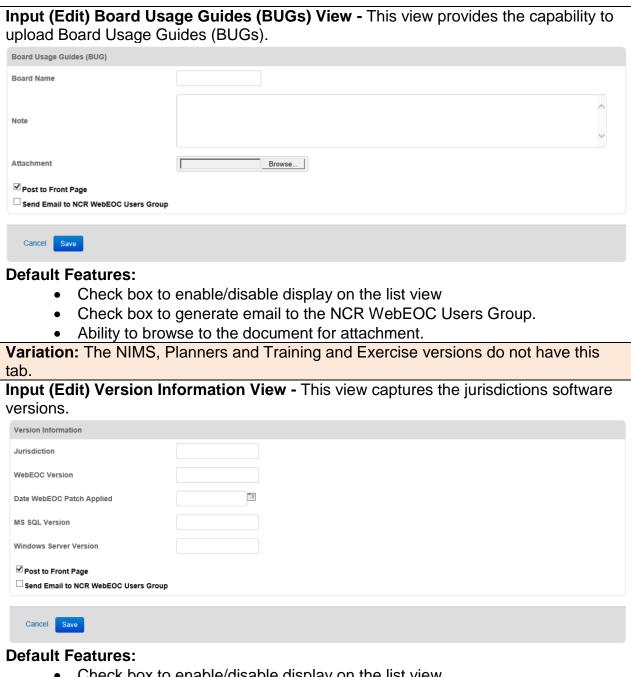

Check box to enable/disable display on the list view

- Check box to generate email to the NCR WebEOC Users Group.
- Date/Time picker to provide a date in proper format.

Variation: The NIMS, Planners and Training and Exercise versions do not have this tab.