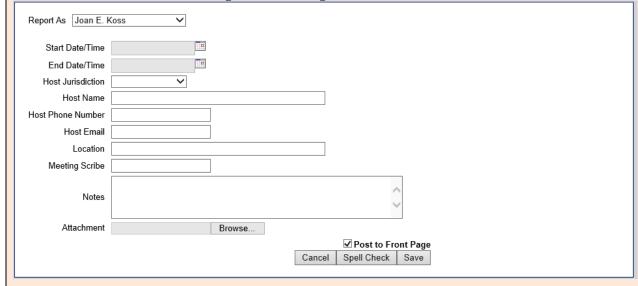

**Variation:** The NCR NIMS Officer version has a section for Monthly Meetings. This has the date/time information along with meeting host information.

### **Default Features:**

- Spell Check button to ensure correct spelling
- Check box to enable/disable display on the list view
- Drop down list to select the hosting jurisdiction.
- Date/Time pickers to ensure proper date/time format.
- Ability to browse to a file for attachment.